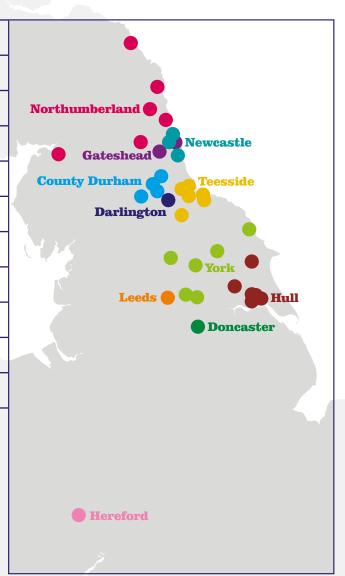

# **PROPERTIES**

This is a list of all of the properties owned by the Association. There may not necessarily be any current vacancies but you can apply to be placed on the Association's waiting list.

| Area                 | Page     |
|----------------------|----------|
| Northumberland       | 3        |
| Newcastle            | 3        |
| Gateshead            | 4        |
| <b>County Durham</b> | 5        |
| Darlington           | 6        |
| Teesside             | <b>8</b> |
| York                 | 9        |
| Leeds                | 10       |
| Doncaster            | 10       |
| Hull                 | 11       |
| Hereford             | 11       |